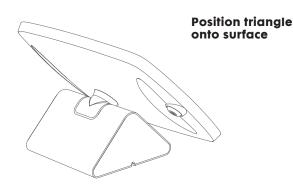

### **Mounting Options**

#### Secure triangle onto surface

You can use M5 holes to mount onto a surface using screws or bolts suitable to your material.