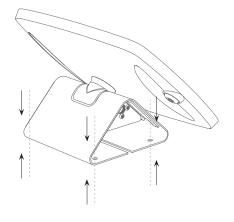

### **Mounting Options**

#### Secure triangle onto surface

You can use M5 holes to mount onto a surface using screws or bolts suitable to your material.