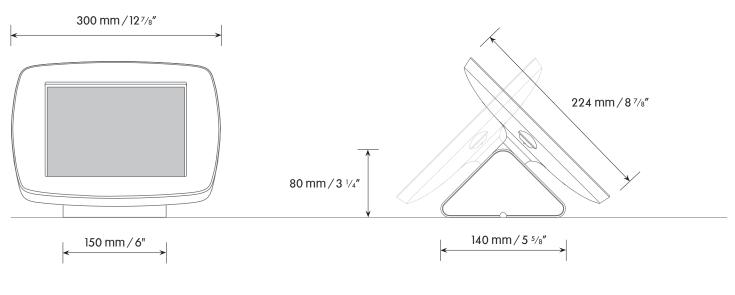

### Data sheet : Bouncepad Flip

The Bouncepad Flip sits elegantly and securely on your counter top. Its weighted triangular base and smooth flipping motion make sharing the screen between sales person and customer a joyful operation.