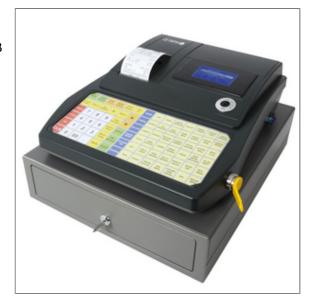

## Cash Register, CM 941F

Operator display: blue LCD back light dot matrix 128x64, 5/3

lines

Customer display: LED, one line, 9 digits,

rear side

Cash drawer: plastic, with metal note clips, 3 bills, 8 coin compartments, removable

Keyboard: 84 button flat keyboard, programmable

Printer: alpanumeric thermal printer 1 x 58 mm, speed: 50mm/sec

Number of departments: 99, Number of PLUs: 4.799, Number of clerks: 16

Number of Tables: 30

Lines of eletronic journal: min. 20.000, data retention by flash memory Interfaces: RS232, USB (A), PS/2 Scanner, cash drawer, SD slot

Options: Scanner, Dallas key lock, rechargeable battery for up to 5 hours registration,

implemented counterfeit detection (retrofit, plug-and-play)

Scope of delivery: 6x function keys, 2 drawer keys, winding wheel, Programming

PC software for Retail, Restaurant, bakery and hairdresser, USB cable

Size: 324 x 400 x 195 mm, Weight: 5,1 kg

Geschäftsführer: Heinz Prygoda Bankverbindung: Sparkasse Hattingen BLZ: 430 510 40 Kto.-Nr.: 70 888 SWIFT-CODE: WELADED1HTG